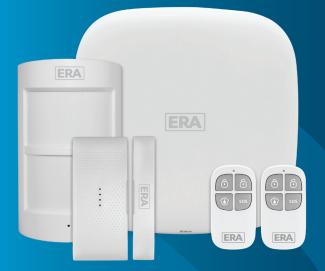

and revoke access if needed by the sharing access option via the APP

Works with Lightw/Ve

For more information call **01922 490049** or visit **www.eraeverywhere.com/homeguardpro** 

Discrete Alarm Hub with no complicated control panels to worry about. Comes with a wall mounting bracket or 3mm adhesive fixing pads.