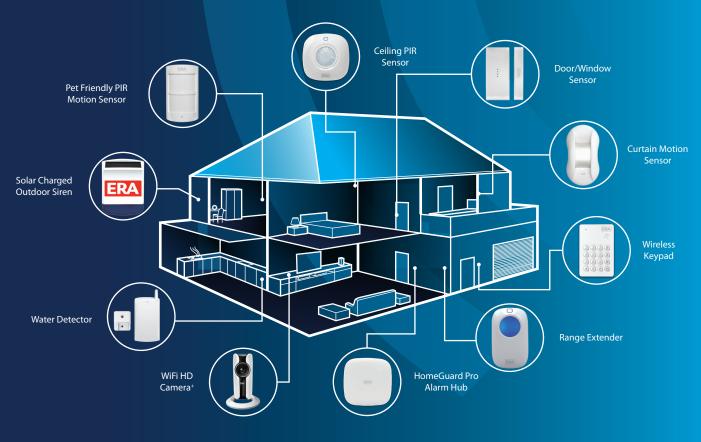

#### Have a bigger house?

The HomeGuard Pro system is fully extendable and works with all existing ERA Alarm accessories. Pair up to 50 sensors, detectors and keypads plus 10 additional remotes.